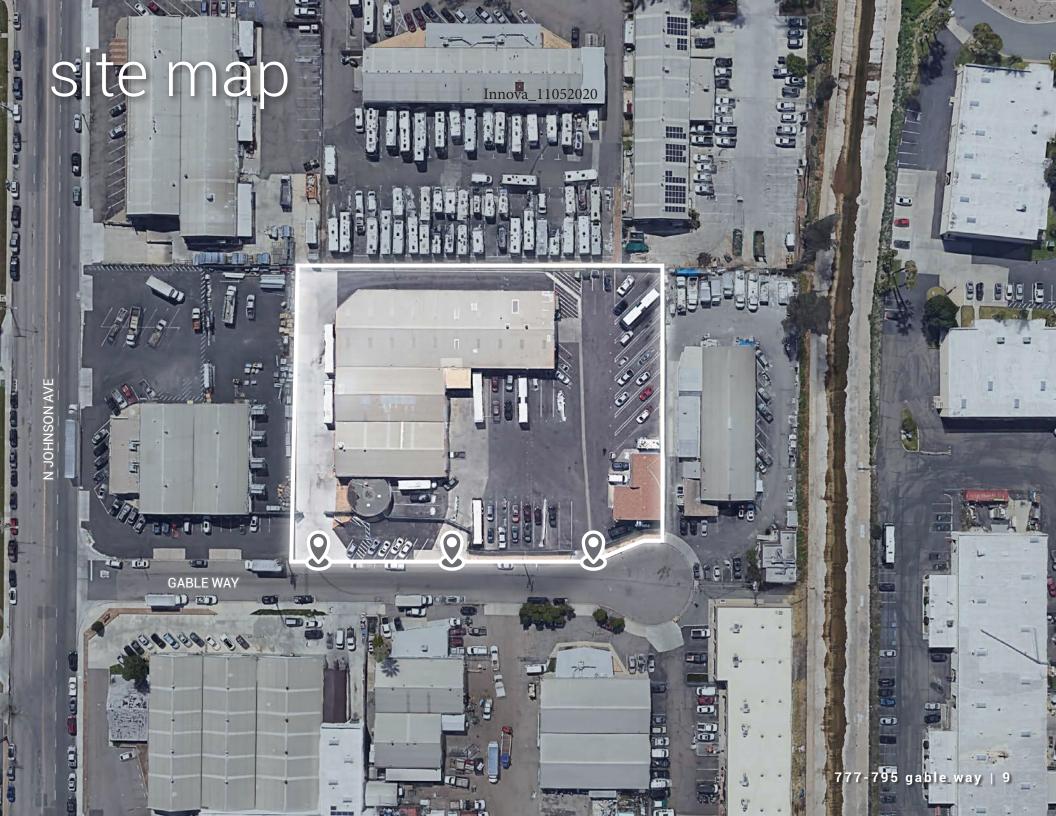

## key features

**28,000 SF** industrial/office space

**Excellent Access** three access points

Minimal Office 3,300 SF (12%)

**Grade Level Loading** 6 grade level doors

**Large 2.10 Acre Lot** gated and secure parking/yard area

**CLEAR HEIGHT:** 18' to 20'

**POWER:** Ample Power

**LOADING:** 6 Grade Level Doors

**PARKING/YARD:** Fully Fenced, Gated and Secure

Parking/Yard Area

**ACCESS POINTS:** 3 Access Points

**ZONING:** City of El Cajon M Zone