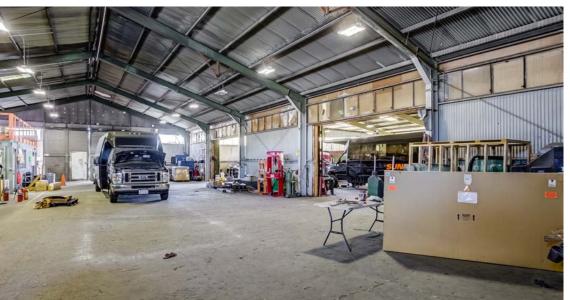

**Turnkey Fleet Maintenance Facility** *Existing maintenance FF&E available* 

#### Unique Yard Property

- Large yard area for fleet parking and outside storage
- Currently used to store and maintain shuttle bus fleet
- Turnkey fleet maintenance facility

#### Highly Functional Facility

- Mixture of office and industrial space
- 12% office in two separate facilities
- 88% warehouse with grade level loading

### 24,700 SF of Warehouse Space

3,300 SF of Office in Two Separate Facilities