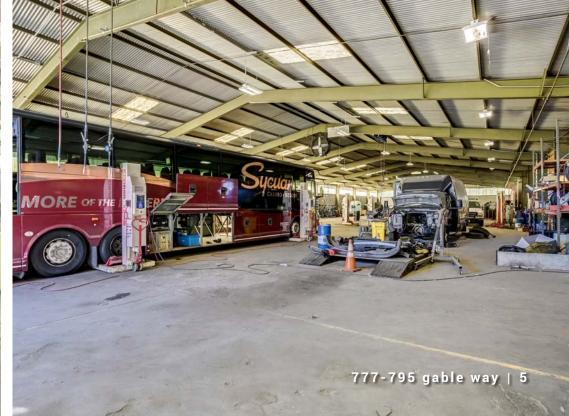

**Turnkey Fleet Maintenance Facility** *Existing maintenance FF&E available* 

#### Unique Yard Property

- Large yard area for fleet parking and outside storage
- Currently used to store and maintain shuttle bus fleet
- Turnkey fleet maintenance facility

### 24,700 SF of Warehouse Space

3,300 SF of Office in Two Separate Facilities