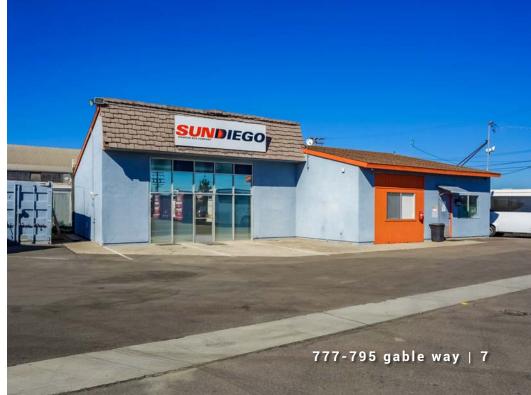

#### Highly Functional Facility

- Mixture of office and industrial space
- 12% office in two separate facilities
- 88% warehouse with grade level loading

### 24,700 SF of Warehouse Space

3,300 SF of Office in Two Separate Facilities