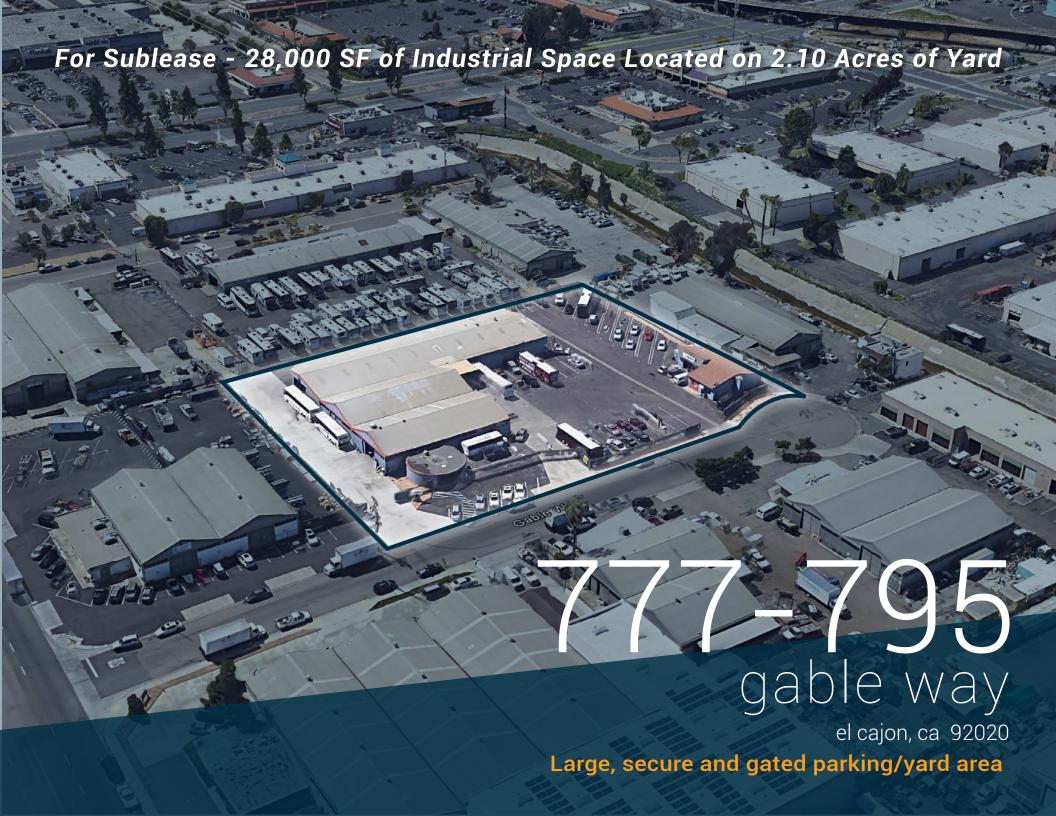

## key features

**28,000 SF** industrial/office space

**Excellent Access** three access points

Minimal Office 3,300 SF (12%)

**Grade Level Loading** 6 grade level doors

**Large 2.10 Acre Lot** gated and secure parking/yard area

### property overview

**STREET ADDRESS:** 7777-795 Gable Way

**CITY, STATE:** El Cajon, CA 92020

**BUILDING SIZE:** ±28,000 Square Feet

**OFFICE AREA:** 3,300 SF

**WAREHOUSE AREA:** 24,700 SF

**LOT SIZE:** 2.10 Acres

**CLEAR HEIGHT:** 18' to 20'

**POWER:** Ample Power

**LOADING:** 6 Grade Level Doors

**PARKING/YARD:** Fully Fenced, Gated and Secure

Parking/Yard Area

**ACCESS POINTS:** 3 Access Points

**ZONING:** City of El Cajon M Zone