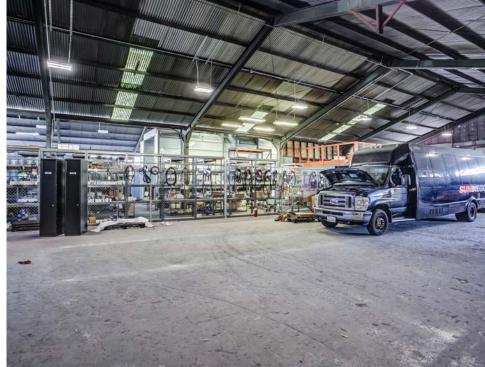

**Turnkey Fleet Maintenance Facility** *Existing maintenance FF&E available* 

#### Unique Yard Property

- Large yard area for fleet parking and outside storage
- Currently used to store and maintain shuttle bus fleet
- Turnkey fleet maintenance facility

#### Highly Functional Facility

- Mixture of office and industrial space
- 12% office in two separate facilities
- 88% warehouse with grade level loading

### 24,700 SF of Warehouse Space

3,300 SF of Office in Two Separate Facilities