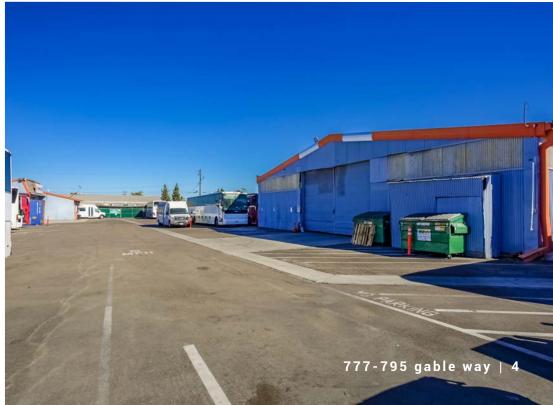

## key features

**28,000 SF** industrial/office space

**Excellent Access** three access points

Minimal Office 3,300 SF (12%)

**Grade Level Loading** 6 grade level doors

**Large 2.10 Acre Lot** gated and secure parking/yard area

### property overview

**STREET ADDRESS:** 7777-795 Gable Way

**CITY, STATE:** El Cajon, CA 92020

**BUILDING SIZE:** ±28,000 Square Feet

**OFFICE AREA:** 3,300 SF

**WAREHOUSE AREA:** 24,700 SF

**LOT SIZE:** 2.10 Acres

**CLEAR HEIGHT:** 18' to 20'

**POWER:** Ample Power

**LOADING:** 6 Grade Level Doors

**PARKING/YARD:** Fully Fenced, Gated and Secure

Parking/Yard Area

**ACCESS POINTS:** 3 Access Points

**ZONING:** City of El Cajon M Zone