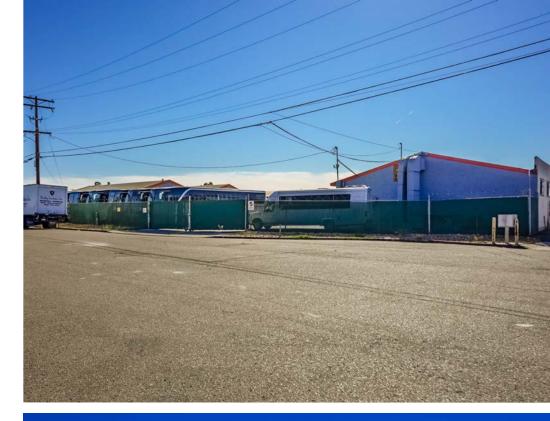

#### Unique Yard Property

- Large yard area for fleet parking and outside storage
- Currently used to store and maintain shuttle bus fleet
- Turnkey fleet maintenance facility

### 24,700 SF of Warehouse Space

3,300 SF of Office in Two Separate Facilities