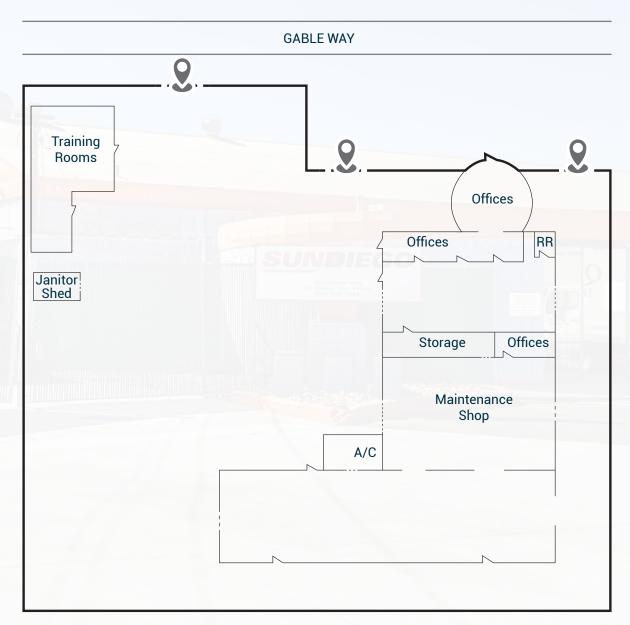

# site plan

### 24,700 SF of Warehouse Space

3,300 SF of Office in Two Separate Facilities

#### Highly Functional Facility

- Mixture of office and industrial space
- 12% office in two separate facilities
- 88% warehouse with grade level loading