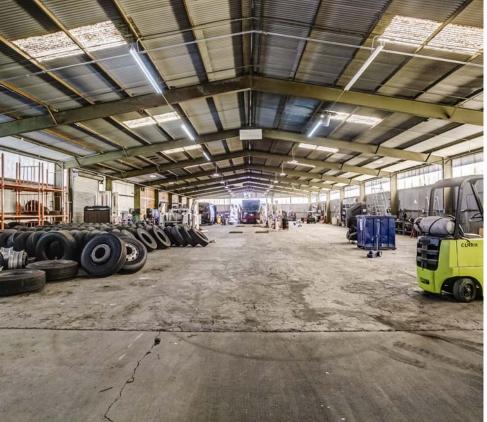

**Turnkey Fleet Maintenance Facility** *Existing maintenance FF&E available* 

#### Unique Yard Property

- Large yard area for fleet parking and outside storage
- Currently used to store and maintain shuttle bus fleet
- Turnkey fleet maintenance facility

#### Highly Functional Facility

- Mixture of office and industrial space
- 12% office in two separate facilities
- 88% warehouse with grade level loading

### 24,700 SF of Warehouse Space

3,300 SF of Office in Two Separate Facilities